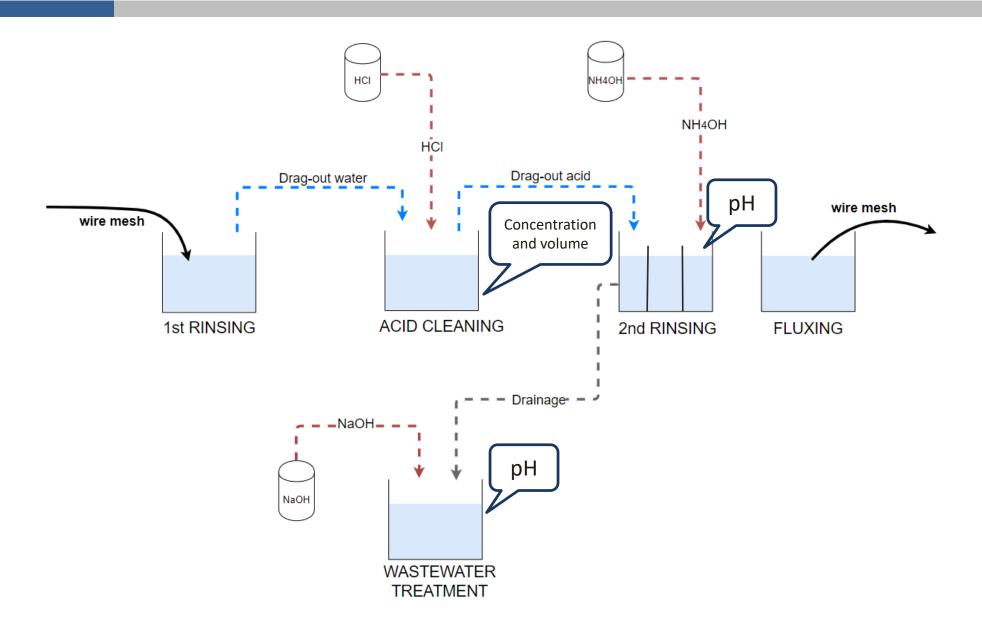

### **Process before optimization**

#### HCI

- Acid Cleaning process
- Remove the oxidization layer and rust

## Ammonium Hydroxide

- Correct the pH in Rinse Tank
- The low pH will cause the process issue

## Sodium Hydroxide

- Correct the pH in wastewater treatment
- The low pH will not meet the regulatory requirements