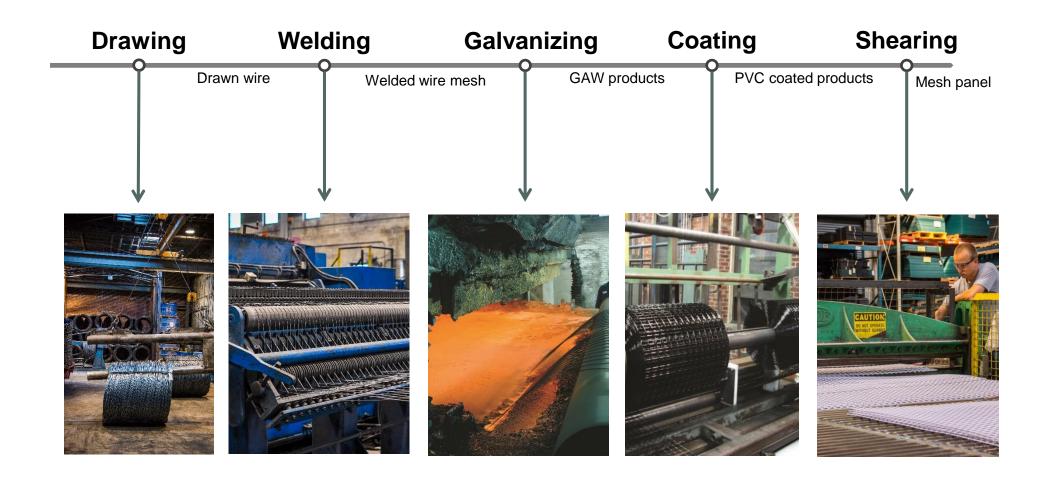

By Shuai Duo Process engineer





#### Riverdale Mills Co.







- One of the largest manufacturers and distributors of galvanized and PVC coated wire mesh products.
- 200+ Employees
- Provide over 3,500 different wire mesh configuration
- 130 Riverdale St, Northbridge, MA

# **Our applications**





#### How do we make our products









#### **Hazardous Chemicals in use**



#### HCI

- Acid Cleaning process
- Remove the oxidization layer and rust

## Ammonium Hydroxide

- Correct the pH in Rinse Tank
- The low pH will cause the process issue

## Sodium Hydroxide

- Correct the pH in wastewater treatment
- The low pH will not meet the regulatory requirements



### **Motivation of Change**





### **Process before optimization**





# **Inspiration of concept**









**Dual-Brush System** 

### **Dual-brush recycling system**





### **Drawing and BOM Development**





# **CAD Modeling in SolidWorks**





# **Fabrication and assembly**











# **Dual-brush recycling system**







TANK 1

TANK 2









#### **Lessons Learned**