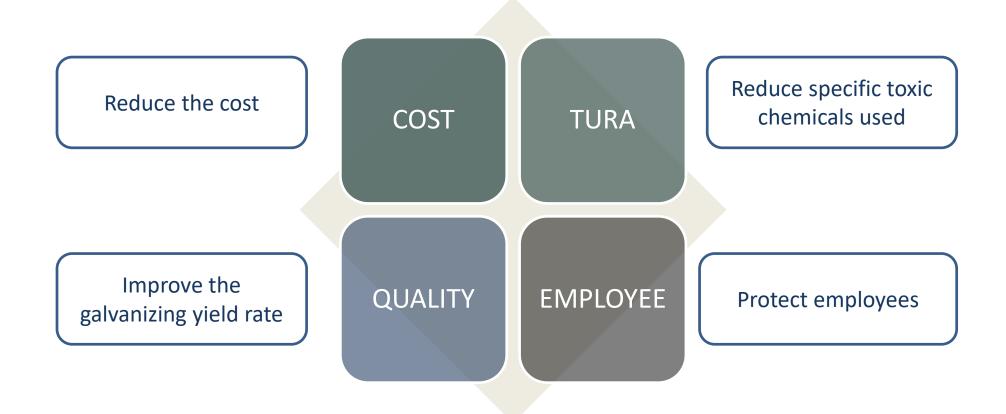

By Shuai Duo Process engineer





#### Riverdale Mills Co.







- One of the largest manufacturers and distributors of galvanized and PVC coated wire mesh products.
- 200+ Employees
- Provide over 3,500 different wire mesh configuration
- 130 Riverdale St, Northbridge, MA

# **Our applications**





#### How do we make our products









#### **Hazardous Chemicals in use**



#### HCI

- Acid Cleaning process
- Remove the oxidization layer and rust

## Ammonium Hydroxide

- Correct the pH in Rinse Tank
- The low pH will cause the process issue

## Sodium Hydroxide

- Correct the pH in wastewater treatment
- The low pH will not meet the regulatory requirements



### **Motivation of Change**





### **Process before optimization**





# **Inspiration of concept**









**Dual-Brush System** 

### **Dual-brush recycling system**





### **Drawing and BOM Development**





# **CAD Modeling in SolidWorks**





# **Fabrication and assembly**











# **Dual-brush recycling system**







TANK 1

TANK 2









#### **Lessons Learned**