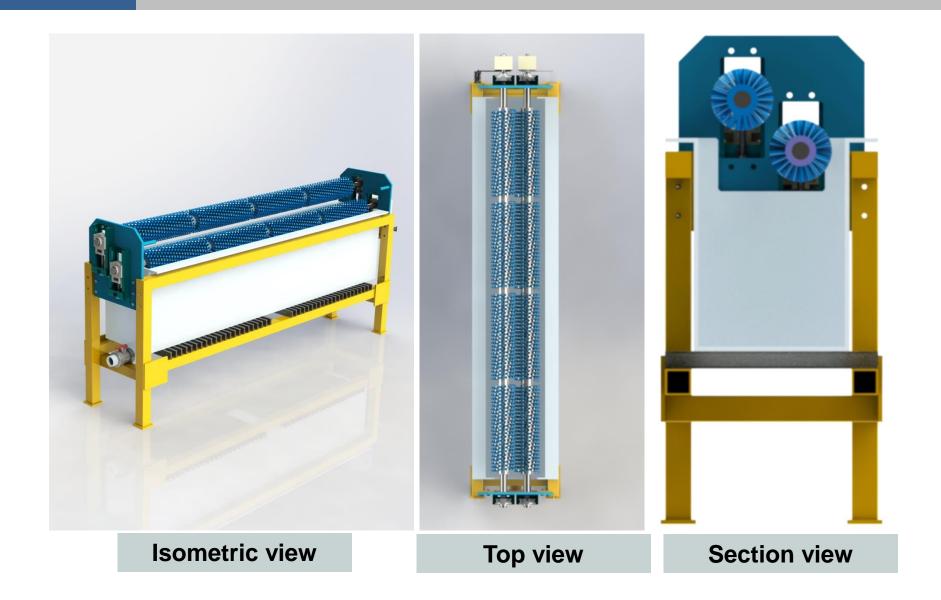

# **CAD Modeling in SolidWorks**

# **Inspiration of concept**

**Dual-Brush System** 

### **Dual-brush recycling system**