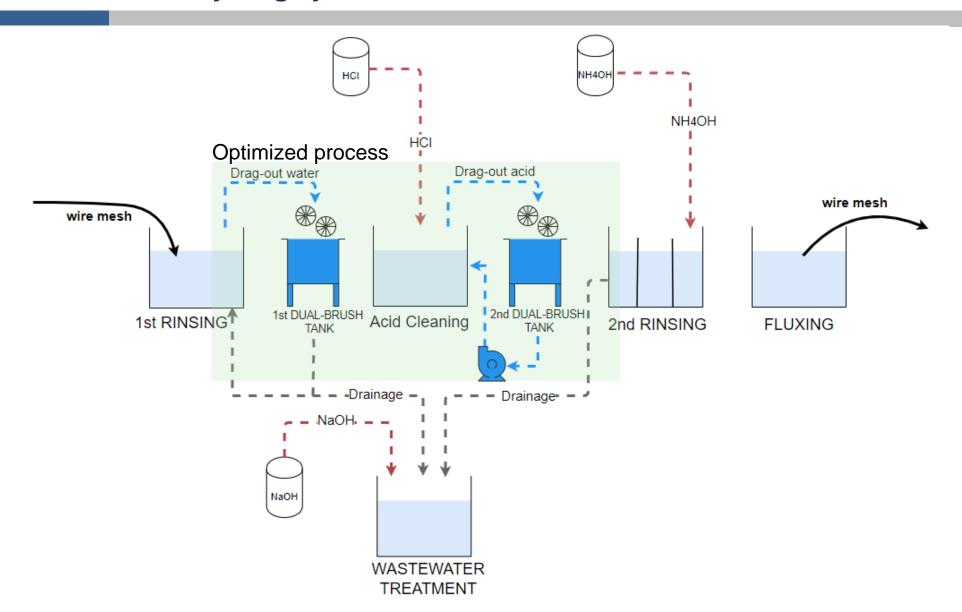

s Co.







- One of the largest manufacturers and distributors of galvanized and PVC coated wire mesh products.
- 200+ Employees
- Provide over 3,500 different wire mesh configuration
- 130 Riverdale St, Northbridge, MA

# **Our applications**





#### How do we make our products









#### **Hazardous Chemicals in use**



#### HCI

- Acid Cleaning process
- Remove the oxidization layer and rust

## Ammonium Hydroxide

- Correct the pH in Rinse Tank
- The low pH will cause the process issue

## Sodium Hydroxide

- Correct the pH in wastewater treatment
- The low pH will not meet the regulatory requirements



### **Motivation of Change**





### **Process before optimization**





# **Inspiration of concept**









**Dual-Brush System** 

### **Dual-brush recycling system**





### **Drawing and BOM Development**





# **CAD Modeling in SolidWorks**





# **Fabrication and assembly**











# **Dual-brush recycling system**







TANK 1

TANK 2









#### **Lessons Learned**